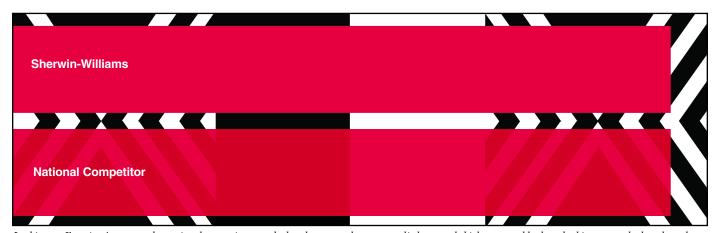

In this test, Exterior Accents and a national competitor matched to the same color were applied at equal thickness over black and white test cards that show the relative hiding power of each coating. The competitors' product is transparent, with the black and white stripes clearly showing through the dried film. The result is undeniable: Exterior Accents hides better.