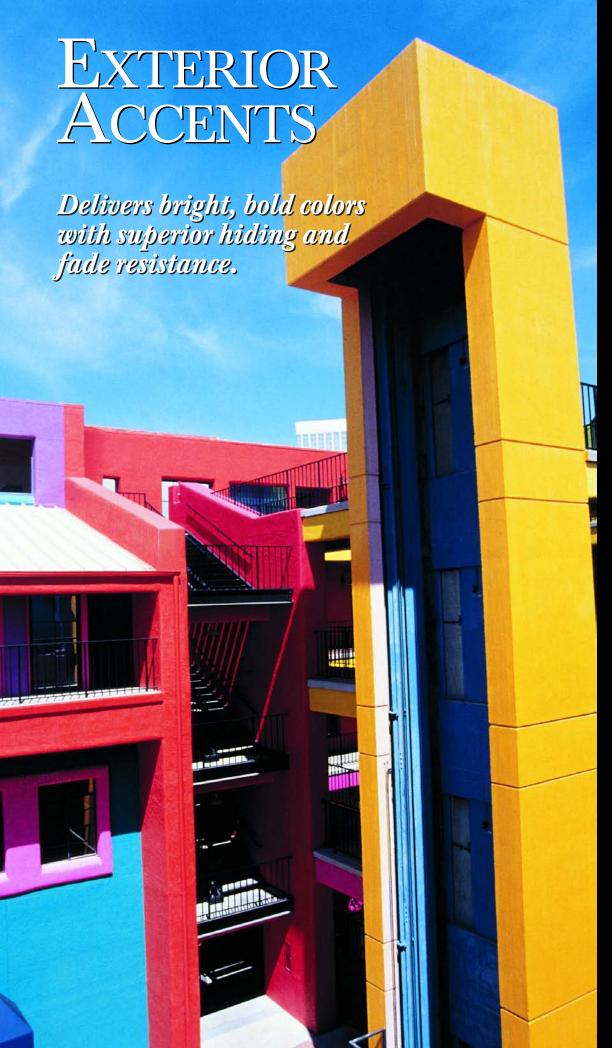

# Delivers bright, bold colors with superior hiding and fade resistance

### Formulated by popular demand

Now even true reds, clean yellows, corals and other bright, bold colors that were previously restricted to interior use can be used outside without concern over colorfastness. Sherwin-Williams Exterior Accents delivers not only the color, but the performance — including better substrate protection, higher hiding, and fade resistance. It's the result of better technology— better bases and better pigmentation. Now you and your customers get more color choices than ever before. "Interior only" restrictions are virtually eliminated from our entire COLOR palette.