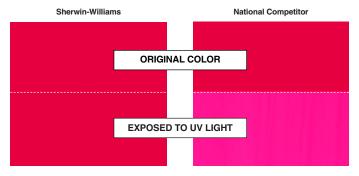

Here, Exterior Accents and a national competitor were each applied to identical panels. Part of each panel was covered, and the panels were exposed to accelerated high intensity UV light that represents sunlight. When the covered portion was revealed, the result was clear: Exterior Accents is more resistant to the fading effects of UV rays.